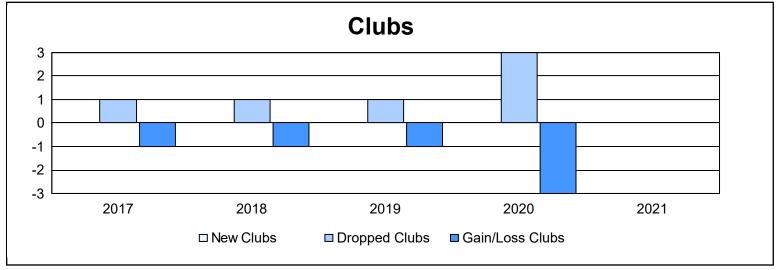

District 7 N As of June 2021 Cumulative

| Year      | New<br>Clubs | Dropped<br>Clubs | Gain/<br>Loss<br>Clubs | New<br>Members | Charter<br>Members | Reinstate<br>Members | Transfer<br>Members | Total<br>Member<br>Added | Total<br>Members<br>Dropped | Gain/<br>Loss<br>Members |
|-----------|--------------|------------------|------------------------|----------------|--------------------|----------------------|---------------------|--------------------------|-----------------------------|--------------------------|
| 2016-2017 | 0            | 1                | -1                     | 65             | 0                  | 1                    | 3                   | 69                       | 92                          | -23                      |
| 2017-2018 | 0            | 1                | -1                     | 74             | 2                  | 2                    | 10                  | 88                       | 139                         | -51                      |
| 2018-2019 | 0            | 1                | -1                     | 57             | 0                  | 3                    | 3                   | 63                       | 84                          | -21                      |
| 2019-2020 | 0            | 3                | -3                     | 40             | 1                  | 4                    | 1                   | 46                       | 115                         | -69                      |
| 2020-2021 | 0            | 0                | 0                      | 28             | 3                  | 31                   | 5                   | 67                       | 124                         | -57                      |
| Average   | 0            | 1                | -1                     | 53             | 1                  | 8                    | 4                   | 67                       | 111                         | -44                      |