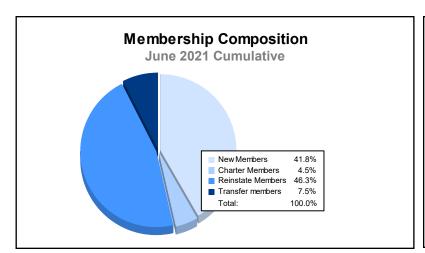

District 7 N As of June 2021 Cumulative

| Year      | New<br>Clubs | Dropped<br>Clubs | Gain/<br>Loss<br>Clubs | New<br>Members | Charter<br>Members | Reinstate<br>Members | Transfer<br>Members | Total<br>Member<br>Added | Total<br>Members<br>Dropped | Gain/<br>Loss<br>Members |
|-----------|--------------|------------------|------------------------|----------------|--------------------|----------------------|---------------------|--------------------------|-----------------------------|--------------------------|
| 2016-2017 | 0            | 1                | -1                     | 65             | 0                  | 1                    | 3                   | 69                       | 92                          | -23                      |
| 2017-2018 | 0            | 1                | -1                     | 74             | 2                  | 2                    | 10                  | 88                       | 139                         | -51                      |
| 2018-2019 | 0            | 1                | -1                     | 57             | 0                  | 3                    | 3                   | 63                       | 84                          | -21                      |
| 2019-2020 | 0            | 3                | -3                     | 40             | 1                  | 4                    | 1                   | 46                       | 115                         | -69                      |
| 2020-2021 | 0            | 0                | 0                      | 28             | 3                  | 31                   | 5                   | 67                       | 124                         | -57                      |
| Average   | 0            | 1                | -1                     | 53             | 1                  | 8                    | 4                   | 67                       | 111                         | -44                      |