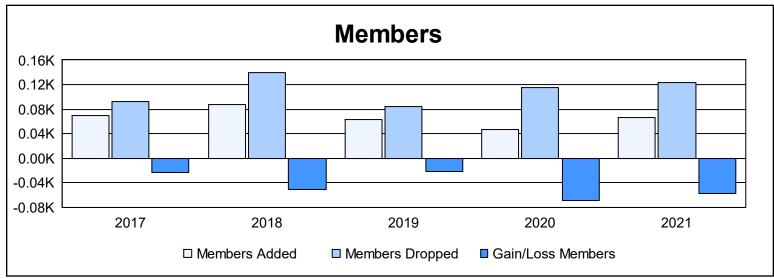

District 7 N As of June 2021 Cumulative

| Year      | New<br>Clubs | Dropped<br>Clubs | Gain/<br>Loss<br>Clubs | New<br>Members | Charter<br>Members | Reinstate<br>Members | Transfer<br>Members | Total<br>Member<br>Added | Total<br>Members<br>Dropped | Gain/<br>Loss<br>Members |
|-----------|--------------|------------------|------------------------|----------------|--------------------|----------------------|---------------------|--------------------------|-----------------------------|--------------------------|
| 2016-2017 | 0            | 1                | -1                     | 65             | 0                  | 1                    | 3                   | 69                       | 92                          | -23                      |
| 2017-2018 | 0            | 1                | -1                     | 74             | 2                  | 2                    | 10                  | 88                       | 139                         | -51                      |
| 2018-2019 | 0            | 1                | -1                     | 57             | 0                  | 3                    | 3                   | 63                       | 84                          | -21                      |
| 2019-2020 | 0            | 3                | -3                     | 40             | 1                  | 4                    | 1                   | 46                       | 115                         | -69                      |
| 2020-2021 | 0            | 0                | 0                      | 28             | 3                  | 31                   | 5                   | 67                       | 124                         | -57                      |
| Average   | 0            | 1                | -1                     | 53             | 1                  | 8                    | 4                   | 67                       | 111                         | -44                      |